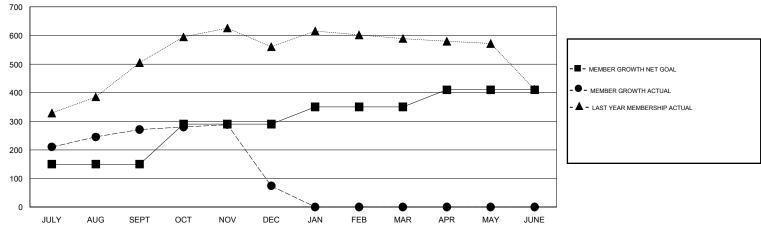

## District 322 F

Results as of: 12/31/2019

| GMT:          |               | L           | OCATION INDIA |                       |                           |                         | GMT CA                                       |  |
|---------------|---------------|-------------|---------------|-----------------------|---------------------------|-------------------------|----------------------------------------------|--|
|               | Club          | s           |               | Members               |                           |                         |                                              |  |
|               | RESULTS FOR   | R 2019-2020 |               | RESULTS FOR 2019-2020 |                           |                         |                                              |  |
| QUARTER       | NEW CLUB GOAL | NEW CLUBS   | DROPPED CLUBS | QUARTER               | MEMBER GROWTH NET<br>GOAL | MEMBER GROWTH<br>ACTUAL | DROPPED MEMBERS ACTUAL (including transfers) |  |
| JULY/AUG/SEPT | 7             | 9           | 2             | JULY/AUG/SEPT         | 150                       | 374                     | 96                                           |  |
| OCT/NOV/DEC   | 3             | 0           | 8             | OCT/NOV/DEC           | 140                       | 67                      | 262                                          |  |
| JAN/FEB/MAR   | 2             | 0           | 0             | JAN/FEB/MAR           | 60                        | 0                       | 0                                            |  |
| APR/MAY/JUNE  | 2             | 0           | 0             | APR/MAY/JUNE          | 60                        | 0                       | 0                                            |  |

## GOALS AND ACTUAL MEMBERS CUMULATIVE

| DROPPED CLUBS: 10  DROPPED MEMBERS |     | 66 CLUBS OF 119 ADDED 1 OR MORE NEW MEMBERS | GENDER DISTE<br>MALE<br>FEMALE  | 4.440.700.4007 |       |
|------------------------------------|-----|---------------------------------------------|---------------------------------|----------------|-------|
| DECEASED                           | 2   | OLIOK HEDE FOR CHANN ATIVE                  | TOTAL FAMILY UNIT MEMBERS       |                | 1,175 |
| CLUB CANCELLED                     | 165 | CLICK HERE FOR CUMULATIVE  MEMBERSHIP DATA  |                                 |                |       |
| OTHER 191                          |     |                                             | FAMILY MEMBERS PAYING HALF DUES |                | 653   |
| TOTAL                              | 358 |                                             |                                 |                |       |