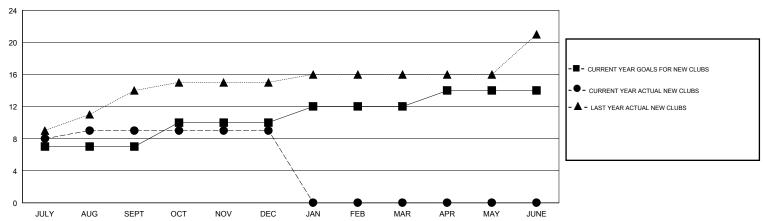

## District 322 F

Results as of: 12/31/2019

| GMT:          |               | L           | OCATION INDIA |                       |                           |                         | GMT CA                                       |  |
|---------------|---------------|-------------|---------------|-----------------------|---------------------------|-------------------------|----------------------------------------------|--|
|               | Club          | s           |               | Members               |                           |                         |                                              |  |
|               | RESULTS FOR   | R 2019-2020 |               | RESULTS FOR 2019-2020 |                           |                         |                                              |  |
| QUARTER       | NEW CLUB GOAL | NEW CLUBS   | DROPPED CLUBS | QUARTER               | MEMBER GROWTH NET<br>GOAL | MEMBER GROWTH<br>ACTUAL | DROPPED MEMBERS ACTUAL (including transfers) |  |
| JULY/AUG/SEPT | 7             | 9           | 2             | JULY/AUG/SEPT         | 150                       | 374                     | 96                                           |  |
| OCT/NOV/DEC   | 3             | 0           | 8             | OCT/NOV/DEC           | 140                       | 67                      | 262                                          |  |
| JAN/FEB/MAR   | 2             | 0           | 0             | JAN/FEB/MAR           | 60                        | 0                       | 0                                            |  |
| APR/MAY/JUNE  | 2             | 0           | 0             | APR/MAY/JUNE          | 60                        | 0                       | 0                                            |  |

## GOALS AND ACTUAL NEW CLUBS CUMULATIVE